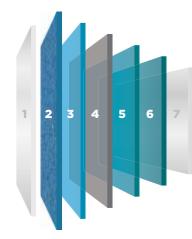

### Dual coat system - every layer matters

- 1 First layer with clear gelcoat technology acts like sunscreen for your pool
- 2 Colour layer colours that last longer and act as a corrosion barrier to prevent osmosis
- **3** First structural layer and second chemical resistant layer - double protection
- **4** Graphene infused ceramic composite core
- 5 Graphene structural composite layer stronger and stiffer
- 6 Graphene structural composite over reinforcing formers creating increased strength and stiffness
- **7** Graphene infused ceramic composite outer membrane