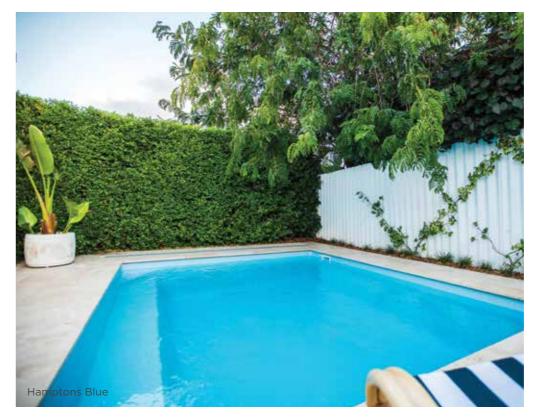

1′4″ wide extended bench seat along one side of the pool

The Alto gives you the best of both worlds swimming and relaxing.

#### **Alto Features**

Wide seating ledge - running the length of the pool, perfect for taking a break and relaxing or splashing with the kids

Deep plunge style pool perfect for courtyards

Corner side entry steps for easy access into the shallow end