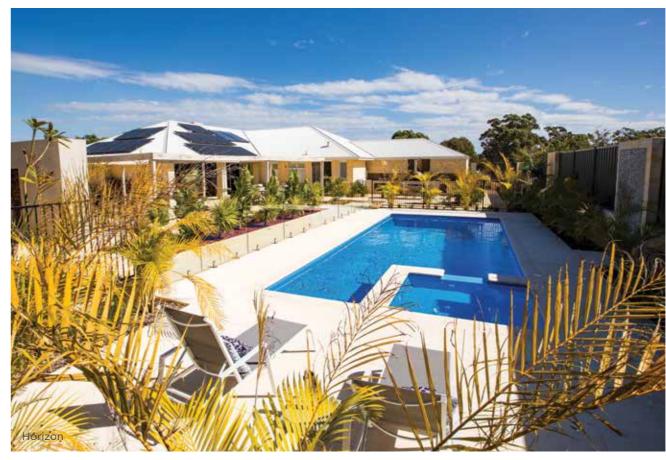

eating ledge - running the length of the pool, perfect for taking a break and relaxing or splashing with the kids

Safety ledge providing added safety and peace of mind for children learning to swim

Uninterrupted swimming area end to end swimming

Corner side entry steps for easy access into the shallow end

Create your own backyard sanctuary and relax poolside on warm summer nights with the Saint-Remy.





#### Saint-Remy Features

Wide entry step and large landing area with option to add air bubbles

6'5" x 6'10" and 3'2" deep spa zone that can be heated separately from the pool

Cascading spillway between the spa and pool

1'4" wide extended bench seat along one side of the pool





## Enjoy an indulgent pool and spa combination experience in your own backyard with the Saint-Louis.



#### Saint-Louis Features

Wide entry step and large landing area with option to add air bubbles

6'5" x 6'10" and 3'2" deep spa zone that can be heated separately from the pool

Cascading spillway between the spa and pool

1′4″ wide extended bench seat along one side of the pool







The Alto gives you the best of both worlds swimming and relaxing.

#### **Alto Features**

Wide seating ledge - running the length of the pool, perfect for taking a break and relaxing or splashing with the kids

Deep plunge style pool perfect for courtyards

Corner side entry steps for easy access into the shallow end



The Latina is the perfect plunge pool solution for your backyard or courtyard area.





#### Latina Features

Wide seating ledge - running the length of the pool, perfect for taking a br