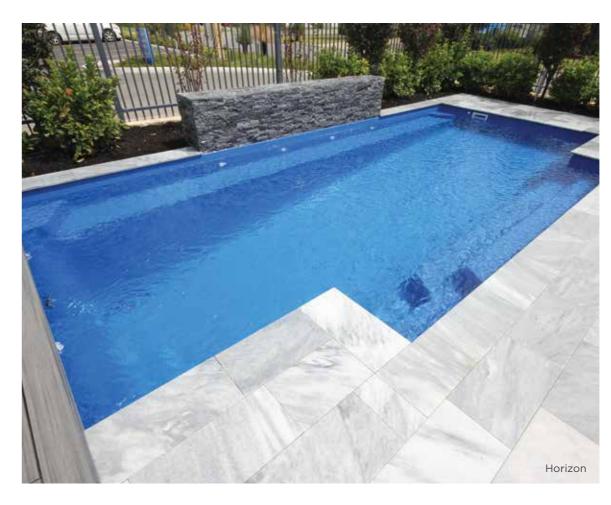

Safety ledge providing a resting spot for children learning to swim

Extra-long entry steps in the shallow end

Deep end exit steps

Have a beach party in your own backyard with the Bedarra design.







The Hayman is packed with so many features you won't need to leave home all summer.

#### **Hayman Features**

Beach entry area

Full-length bench seat down one side

Safety ledge providing a resting spot for children learning to swim

Extra-long entry steps in the shallow end

Deep end exit steps



## Multiple seating areas make this modern design an entertainer's dream.



#### **Bellino Features**

Wide entry steps offering an entrance point to both the shallow and deep end

Long bench seating

Large uninterrupted swimming area

Designed for entertaining, recreation and exercise







Relaxing after a hard day's work is easy in this chic, geometric design.

#### **Castello Features**

Wide entry steps offering an entrance point to both the shallow and deep end

Long bench seating

Large uninterrupted swimming area

Designed for entertaining, recreation and exercise



The Amalfi boasts sleek geometric lines with all the features of a modern pool design.





#### Amalfi Features

Wide entry steps offering an entrance point to both the shallow and deep end

Long bench seating

Large uninterrupted swimming area

Designed for entertaining, recreation and exercise





#### Infinity Features

9'10" diameter (11'2" external)

Step for easy entry and exit from the pool

4'10" wide bench seat around the perimeter

Optional spa jets for a complete hydrotherapy experience

S