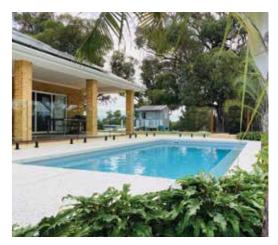

a luxurious Wider second entry step creates the perfect spot to sit and relax hideaway in your own backyard with this stylish design.







#### Sovereign Features

Wide seating ledge - running the length of the pool, perfect for taking a break and relaxing or splashing with the kids



Corner side entry steps for easy access into the shallow end



Slimline, small pool design that will complement any outdoor area.



This contemporary design offers the ideal balance of swimming space and relaxation zones.





#### **Cambridge Features**

Wide seating ledge – running the length of the pool, perfect for taking a break and relaxing or splashing with the kids

Uninterrupted swimming area - end to end swimming in larger designs

Corner side entry steps for easy access into the shallow end





#### Westminster Features

Wide seating ledge – running the length of the pool, perfect for taking a break and relaxing or splashing with the kids

Safety ledge providing added safety and peace of mind for children learning to swim

Uninterrupted swimming area - end to end swimming in larger designs

Corner side entry steps for easy access into the shallow end

Westminster Internal 1311" × 29'6" External 14'5" × 30'10" Depth 3'3" - 5'11"

## Sit back and relax on the long bench seat in this modern design.



## Create your dream outdoor living space with this large design, perfect for all your family and friends.





#### **Kensington Features**

Wide seating ledge - running the length of the pool, perfect for taking a break and relaxing or splashing with the kids

Safety ledge provid