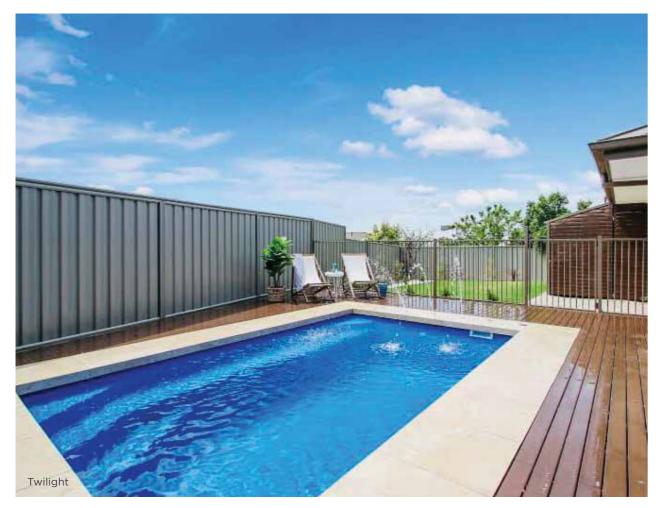

ss into the shallow end

Create your own backyard sanctuary and relax poolside on warm summer nights with the Saint-Remy.





#### Saint-Remy Features

Wide entry step and large landing area with option to add air bubbles

6'5" x 6'10" and 3'2" deep spa zone that can be heated separately from the pool

Cascading spillway between the spa and pool

1'4" wide extended bench seat along one side of the pool





## Enjoy an indulgent pool and spa combination experience in your own backyard with the Saint-Louis.



#### Saint-Louis Features

Wide entry step and large landing area with option to add air bubbles

6'5" x 6'10" and 3'2" deep spa zone that can be heated separately from the pool

Cascading spillway between the spa and pool

1′4″ wide extended bench seat along one side of the pool







The Alto gives you the best of both worlds swimming and relaxing.

#### **Alto Features**

Wide seating ledge - running the length of the pool, perfect for taking a break and relaxing or splashing with the kids

Deep plunge style pool perfect for courtyards

Corner side entry steps for easy access into the shallow end



The Latina is the perfect plunge pool solution for your backyard or courtyard area.





#### Latina Features

Wide seating ledge - running the length of the pool, perfect for taking a break and relaxing or splashing with the kids

Deep plunge style pool perfect for courtyards

Corner side entry steps for easy access into the shallow end

Step out to your very own outdoor retreat with the Haven. With curves in all the right places, this kidney shaped design is sure to