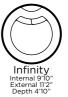

#### Infinity Features

9'10" diameter (11'2" external)

Step for easy entry and exit from the pool

4'10" wide bench seat around the perimeter

Optional spa jets for a complete hydrotherapy experience

Softer, organic design that blends with your landscaping

Make your small backyard even more functional and stylish with the Infinity round plunge pool. Enjoy your own pool without needing a lot of room and spend more time outside with your family.