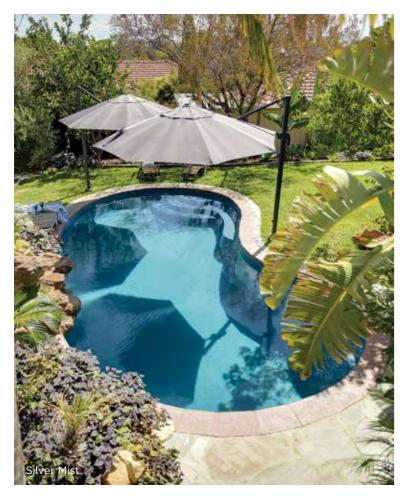

Step out to your very own outdoor retreat with the Haven. With curves in all the right places, this kidney shaped design is sure to impress.

#### **Haven Features**

Extended second step offering a generous seating space

Deep end swim-out ideal for relaxing

Range of options including spa jets and swim jets

Wade into your own backyard oasis on a hot summer's day.