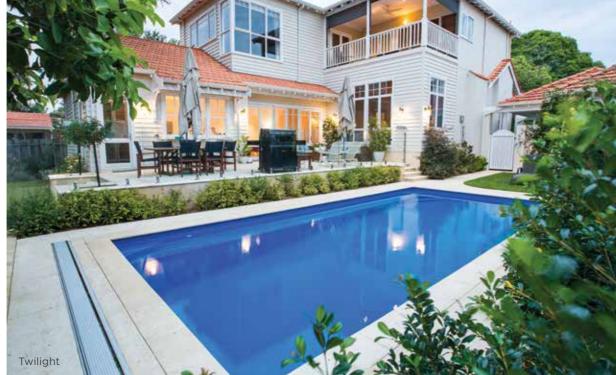

#### **Cambridge Features**

Wide seating ledge – running the length of the pool, perfect for taking a break and relaxing or splashing with the kids

Uninterrupted swimming area - end to end swimming in larger designs

Corner side entry steps for easy access into the shallow end





#### Westminster Features

Wide seating ledge – running the length of the pool, perfect for taking a break and relaxing or splashing with the kids

Safety ledge providing added safety and peace of mind for children learning to swim

Uninterrupted swimming area - end to end swimming in larger designs

Corner side entry steps for easy access into the shallow end

Westminster Internal 1311" × 29'6" External 14'5" × 30'10" Depth 3'3" - 5'11"

## Sit back and relax on the long bench seat in this modern design.



## Create your dream outdoor living space with this large design, perfect for all your family and friends.





#### **Kensington Features**

Wide seating ledge - running the length of the pool, perfect for taking a break and relaxing or splashing with the kids

Safety ledge providing added safety and peace of mind for children learning to swim

Uninterrupted swimming area end to end swimming

Corner side entry steps for easy access into the shallow end

Create your own backyard sanctuary and relax poolside on warm summer nights with the Saint-Remy.





#### Saint-Remy Features

Wide entry step and large landing area with option to add air bubbles

6'5" x 6'10" and 3'2" deep spa zone that can be heated separately from the pool

Cascading spillway between the spa and pool

1'4" wide exte