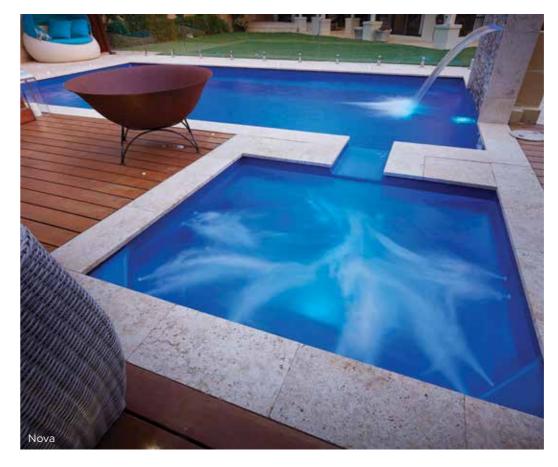

#### Nova Features

Seats up to 7 people with continuous bench seating

2 corner steps

Kids wading pool

**Cove Features** 