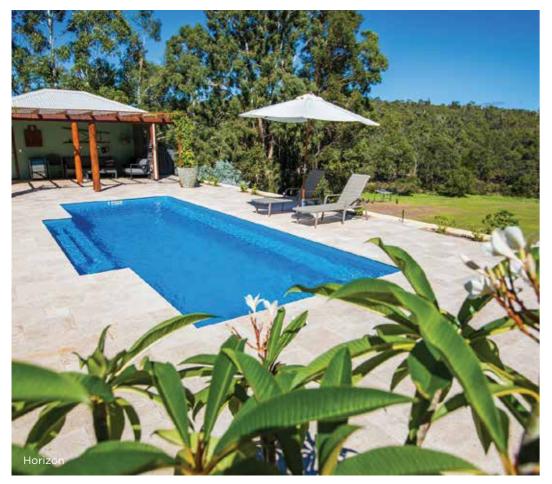

## ur innovative pool RANG

Create your own piece of backyard paradise with the Istana.

#### Istana Features

Extra long entry steps in the shallow end for easy access

Wider second entry step creates the perfect spot to sit and relax