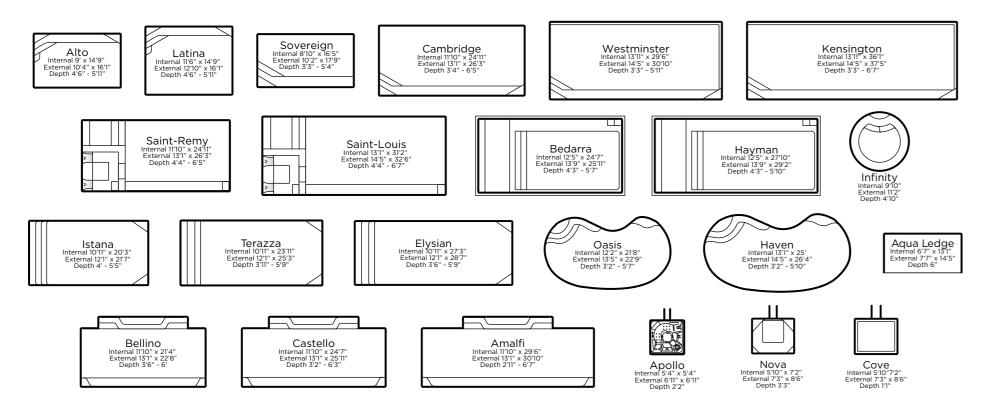

## ur innovative pool RANG

Create your own piece of backyard paradise with the Istana.

#### Istana Features

Extra long entry steps in the shallow end for easy access

Wider second entry step creates the perfect spot to sit and relax

## Step into the cool water of the Terazza and swim your worries away.

#### Terazza Features

Extra long entry steps in the shallow end for easy access

Wider second entry step creates the perfect spot to sit and relax

Escape to paradise Elysian Features with the Elysian and Extra long entry steps in the shallow end for easy access experience a luxurious Wider second entry step creates the perfect spot to sit and relax hideaway in your own backyard with this stylish design.

#### Sovereign Features

Wide seating ledge - running the length of the pool, perfect for taking a break and relaxing or splashing with the kids

Corner side entry steps for easy access into the shallow end

Slimline, small pool design that will complement any outdoor area.

This contemporary design offers the ideal balance of swimming space and relaxation zones.

#### **Cambridge Features**

Wide seating ledge – running the length of the pool, perfect for taking a break and relaxing or splashing with the kids

Uninterrupted swimming area - end to end swimming in larger designs

Corner side entry steps for easy access into the shallow end

#### Westminster Features

Wide seating ledge – running the length of the pool, perfect for taking a break and relaxing or splashing with the kids

Safety ledge providing added safety and peace of mind for children learning to swim

Uninterrupted swimming area - end to end swimming in larger designs

Corner side entry steps for easy access into the shallow end

Westminster Internal 1311" × 29'6" External 14'5" × 30'10" Depth 3'3" - 5'11"

#### **Kensington Features**

Wide seating ledge - running the length of the pool, perfect for taking a break and relaxing or splashing with the kids

Safety ledge providing added safety and peace of mind for children learning to swim

Uninterrupted swimming area end to end swimming

Corner side entry steps for easy access into the shallow end

Create your own backyard sanctuary and relax poolside on warm summer nights with the Saint-Remy.

#### Saint-Remy Features

Wide entry step and large landing area with option to add air bubbles

6'5" x 6'10" and 3'2" deep spa zone that can be heated separately from the pool

Cascading spillway between the spa and pool

1'4" wide extended bench seat along one side of the pool

## Enjoy an indulgent pool and spa combination experience in your own backyard with the Saint-Louis.

#### Saint-Louis Features

Wide entry step and large landing area with option to add air bubbles

6'5" x 6'10" and 3'2" deep spa zone that can be heated separately from the pool

Cascading spillway between the spa and pool

1′4″ wide extended bench seat along one side of the pool

The Alto gives you the best of both worlds swimming and relaxing.

#### **Alto Features**

Wide seating ledge - running the length of the pool, perfect for taking a break and relaxing or splashing with the kids

Deep plunge style pool perfect for courtyards

Corner side entry steps for easy access into the shallow end

The Latina is the perfect plunge pool solution for your backyard or courtyard area.

#### Latina Features

Wide seating ledge - running the length of the pool, perfect for taking a break and relaxing or splashing with the kids

Deep plunge style pool perfect for courtyards

Corner side entry steps for easy access into the shallow end

Step out to your very own outdoor retreat with the Haven. With curves in all the right places, this kidney shaped design is sure to impress.

#### **Haven Features**

Extended second step offering a generous seating space

Deep end swim-out ideal for relaxing

Range of options including spa jets and swim jets

Wade into your own backyard oasis on a hot summer's day.

#### **Oasis Features**

Extended second step offering a generous seating space

Deep end swim-out ideal for relaxing

Range of options including spa jets and swim jets

#### **Bedarra Features**

Beach entry area

Full-length bench seat down one side

Safety ledge providing a resting spot for children learning to swim

Extra-long entry steps in the shallow end

Deep end exit steps

Have a beach party in your own backyard with the Bedarra design.

The Hayman is packed with so many features you won't need to leave home all summer.

#### **Hayman Features**

Beach entry area

Full-length bench seat down one side

Safety ledge providing a resting spot for children learning to swim

Extra-long entry steps in the shallow end

Deep end exit steps

#### **Bellino Features**

Wide entry steps offering an entrance point to both the shallow and deep end

Long bench seating

Large uninterrupted swimming area

Designed for entertaining, recreation and exercise

#### **Castello Features**

Wide entry steps offering an entrance point to both the shallow and deep end

Long bench seating

Large uninterrupted swimming area

Designed for entertaining, recreation and exercise

#### Amalfi Features

Wide entry steps offering an entrance point to both the shallow and deep end

Long bench seating

Large uninterrupted swimming area

Designed for entertaining, recreation and exercise

#### Infinity Features

9'10" diameter (11'2" external)

Step for easy entry and exit from the pool

4'10" wide bench seat around the perimeter

Optional spa jets for a complete hydrotherapy experience

Softer, organic design that blends with your landscaping

Make your small backyard even more functional and stylish with the Infinity round plunge pool. Enjoy your own pool without needing a lot of room and spend more time outside with your family.

#### Aqua Ledge Features

13'1" long x 6'7" wide

Consistent depth of 6"

Can be added to any Aqua Technics pool that is 6'7" and above in width or length

Colour can be matched to your pool

Add loungers to create the ultimate adult poolside relaxation zone

Enjoy resort style living in your own backyard with the Aqua Ledge addition to your pool. Enjoy that holiday feeling with your family every day.

Create your dream outdoor entertaining area with a spillway spa or wading pool to complement your new pool.

#### **Apollo Features**

2 recliners, 2 bench seats,

Apollo Internal 5'4" x 5'4" External 6'11" x 6'11" Depth 2'2"

1 therapy seat

Seats up to 5 people

#### Nova Features

Seats up to 7 people with continuous bench seating

2 corner steps

Kids wading pool

**Cove Features** 

### Our innovative fibreglass pool range quick reference guide

Sizes and shapes are approximate. All dimensions are internal to the waterline unless otherwise stated. Pool colours may not represent true colours due to the photographic and printing processes.