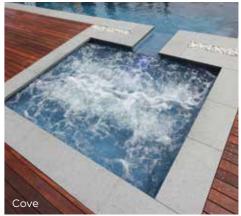

#### Nova Features

Seats up to 7 people with continuous bench seating

2 corner steps

Kids wading pool

**Cove Features** 