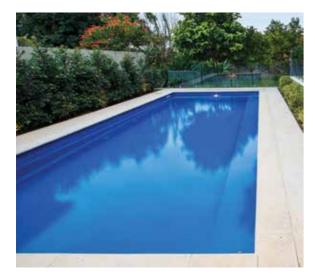

luxurious Wider second entry step creates the perfect spot to sit and relax hideaway in your own backyard with this stylish design.







#### Sovereign Features

Wide seating ledge - running the length of the pool, perfect for taking a break and relaxing or splashing with the kids



Corner side entry steps for easy access into the shallow end



Slimline, small pool design that will complement any outdoor area.



This contemporary design offers the ideal balance of swimming space and relaxation zones.





#### **Cambridge Features**

Wide seating ledge – running the length of the pool, perfect for taking a break and relaxing or splashing with the kids

Uninterrupted swimming area - end to end swimming in larger designs

Corner side entry steps for easy access into the shallow end





#### Westminster Features

Wide seating ledge – running the length of the pool, perfect for taking a break and relaxing or splashing with the kids

Safety ledge providing added safety and peace of mind for children learning to swim

Uninterrupted swimming area - end to end swimming in larger designs

Corner side entry steps for easy access into the shallow end

Westminster Internal 1311" × 29'6" External 14'5" × 30'10" Depth 3'3" - 5'11"

## Sit back and relax on the long bench seat in this modern design.



## Create your dream outdoor living space with this large design, perfect for all your family and friends.





#### **Kensington Features**

Wide seating ledge - running the length of the pool, perfect for taking a break and relaxing or splashing with the kids

Safety ledge providin