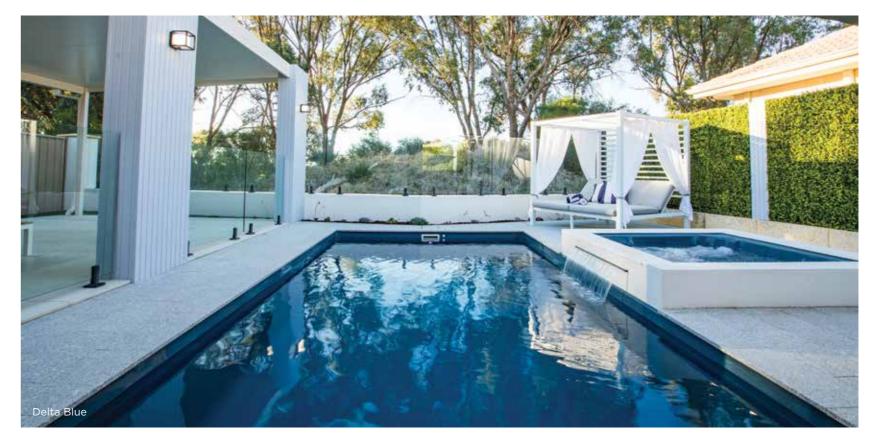

## ur innovative pool RANG

Create your own piece of backyard paradise with the Istana.

#### Istana Features

Extra long entry steps in the shallow end for easy access

Wider second entry step creates the perfect spot to sit and relax