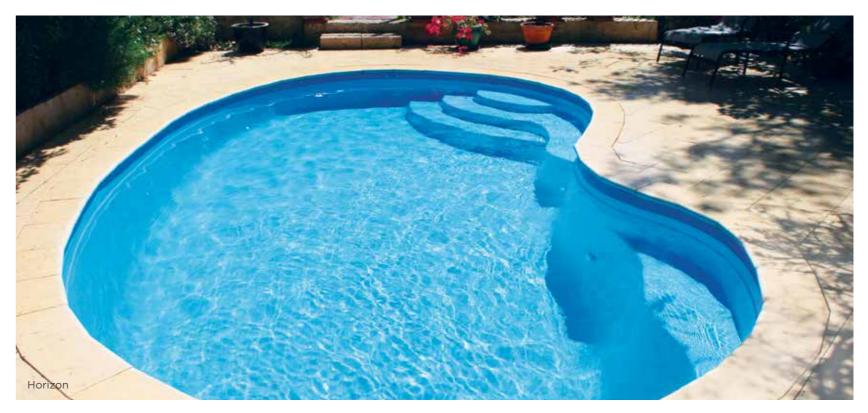

g or splashing with the kids

Deep plunge style pool perfect for courtyards

Corner side entry steps for easy access into the shallow end



The Latina is the perfect plunge pool solution for your backyard or courtyard area.





#### Latina Features

Wide seating ledge - running the length of the pool, perfect for taking a break and relaxing or splashing with the kids

Deep plunge style pool perfect for courtyards

Corner side entry steps for easy access into the shallow end

Step out to your very own outdoor retreat with the Haven. With curves in all the right places, this kidney shaped design is sure to impress.





#### **Haven Features**

Extended second step offering a generous seating space

Deep end swim-out ideal for relaxing

Range of options including spa jets and swim jets





Wade into your own backyard oasis on a hot summer's day.



#### **Oasis Features**

Extended second step offering a generous seating space

Deep end swim-out ideal for relaxing

Range of options including spa jets and swim jets





#### **Bedarra Features**

Beach entry area

Full-length bench seat down one side

Safety ledge providing a resting spot for children learning to swim

Extra-long entry steps in the shallow end

Deep end exit steps

Have a beach party in your own backyard with the Bedarra design.







The Hayman is packed with so many features you won't need to leave home all summer.

#### **Hayman Features**

Beach entry area

Full-length bench seat down one side

Safety ledge providing a resting spot for children learning to swim

Extra-long entry steps in the shallow en