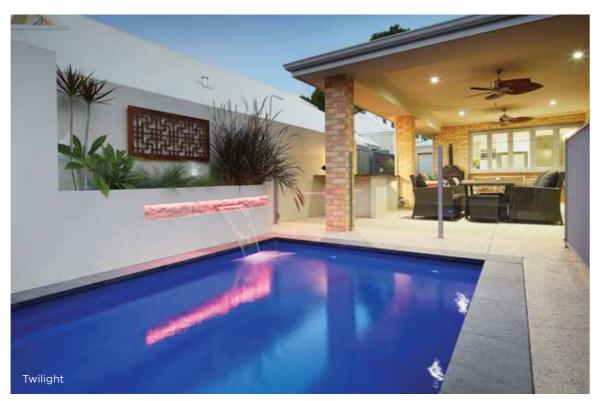

shallow end for easy access

Wider second entry step creates the perfect spot to sit and relax



## Step into the cool water of the Terazza and swim your worries away.



#### Terazza Features

Extra long entry steps in the shallow end for easy access

Wider second entry step creates the perfect spot to sit and relax



Escape to paradise Elysian Features with the Elysian and Extra long entry steps in the shallow end for easy access experience a luxurious Wider second entry step creates the perfect spot to sit and relax hideaway in your own backyard with this stylish design.







#### Sovereign Features

Wide seating ledge - running the length of the pool, perfect for taking a break and relaxing or splashing with the kids



Corner side entry steps for easy access into the shallow end



Slimline, small pool design that will complement any outdoor area.



This contemporary design offers the ideal balance of swimming space and relaxation zones.





#### **Cambridge Features**

Wide seating ledge – running the length of the pool, perfect for taking a break and relaxing or splashing with the kids

Uninterrupted swimming area - end to end swimming in larger designs

Corner side entry steps for easy access into the shallow end





#### Westminster Features

Wide seating ledge – running the length of the pool, perfect for taking a break and relaxing or splashing with the kids

Safety ledge providing added safety and peace of mind for children learning to swim

Uninterrupted swimming area - end to end swimming in larger designs

Corner side entry steps for easy access into t