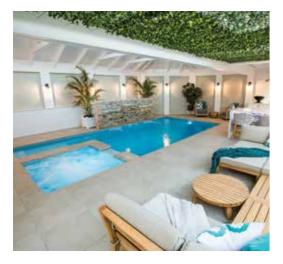

Uninterrupted swimming area end to end swimming

Corner side entry steps for easy access into the shallow end

Create your own backyard sanctuary and relax poolside on warm summer nights with the Saint-Remy.

#### Saint-Remy Features

Wide entry step and large landing area with option to add air bubbles

6'5" x 6'10" and 3'2" deep spa zone that can be heated separately from the pool

Cascading spillway between the spa and pool

1'4" wide extended bench seat along one side of the pool