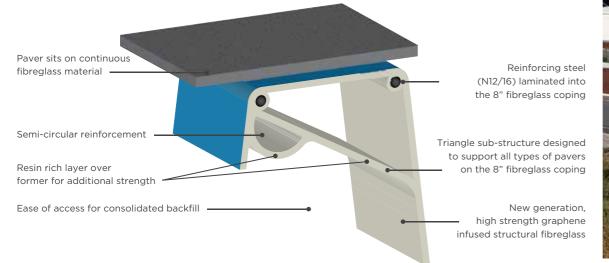

### Why we only build pools with 8" edge beams

The design of the 8" wide edge beam means the strength is engineered into the pool - your pool is built stronger to last longer.