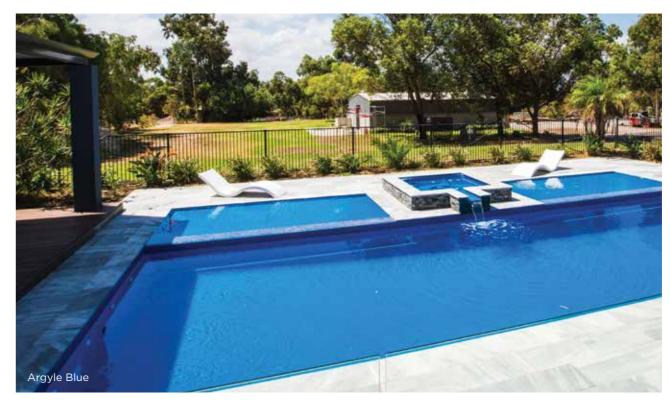

k and relaxing or splashing with the kids

Uninterrupted swimming area - end to end swimming in larger designs

Corner side entry steps for easy access into the shallow end





#### Westminster Features

Wide seating ledge – running the length of the pool, perfect for taking a break and relaxing or splashing with the kids

Safety ledge providing added safety and peace of mind for children learning to swim

Uninterrupted swimming area - end to end swimming in larger designs

Corner side entry steps for easy access into the shallow end

Westminster Internal 1311" × 29'6" External 14'5" × 30'10" Depth 3'3" - 5'11"

## Sit back and relax on the long bench seat in this modern design.



## Create your dream outdoor living space with this large design, perfect for all your family and friends.





#### **Kensington Features**

Wide seating ledge - running the length of the pool, perfect for taking a break and relaxing or splashing with the kids

Safety ledge providing added safety and peace of mind for children learning to swim

Uninterrupted swimming area end to end swimming

Corner side entry steps for easy access into the shallow end

Create your own backyard sanctuary and relax poolside on warm summer nights with the Saint-Remy.





#### Saint-Remy Features

Wide entry step and large landing area with option to add air bubbles

6'5" x 6'10" and 3'2" deep spa zone that can be heated separately from the pool

Cascading spillway between the spa and pool

1'4" wide extended bench seat along one side of the pool





## Enjoy an indulgent pool and spa combination experience in y