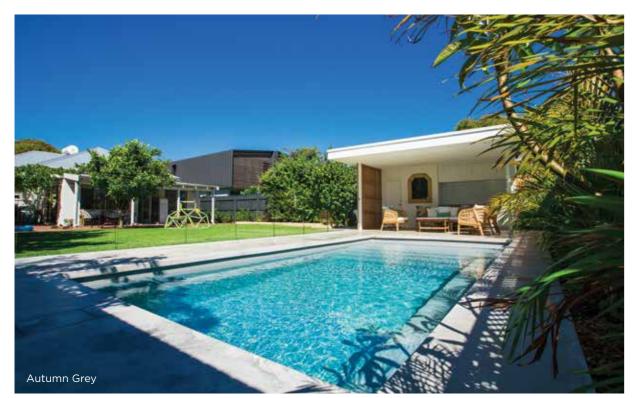

## Latina Features

Wide seating ledge - running the length of the pool, perfect for taking a break and relaxing or splashing with the kids

Deep plunge style pool perfect for courtyards

Corner side entry steps for easy access into the shallow end

Step out to your very own outdoor retreat with the Haven. With curves in all the right places, this kidney shaped design is sure to impress.





#### **Haven Features**

Extended second step offering a generous seating space

Deep end swim-out ideal for relaxing

Range of options including spa jets and swim jets





Wade into your own backyard oasis on a hot summer's day.



#### **Oasis Features**

Extended second step offering a generous seating space

Deep end swim-out ideal for relaxing

Range of options including spa jets and swim jets





#### **Bedarra Features**

Beach entry area

Full-length bench seat down one side

Safety ledge providing a resting spot for children learning to swim

Extra-long entry steps in the shallow end

Deep end exit steps

Have a beach party in your own backyard with the Bedarra design.







The Hayman is packed with so many features you won't need to leave home all summer.

#### **Hayman Features**

Beach entry area

Full-length bench seat down one side

Safety ledge providing a resting spot for children learning to swim

Extra-long entry steps in the shallow end

Deep end exit steps



## Multiple seating areas make this modern design an entertainer's dream.



#### **Bellino Features**

Wide entry steps offering an entrance point to both the shallow and deep end

Long bench seating

Larg