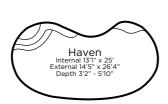

Step out to your very own outdoor retreat with the Haven. With curves in all the right places, this kidney shaped design is sure to impress.

#### **Haven Features**

Extended second step offering a generous seating space

Deep end swim-out ideal for relaxing

Range of options including spa jets and swim jets

Wade into your own backyard oasis on a hot summer's day.