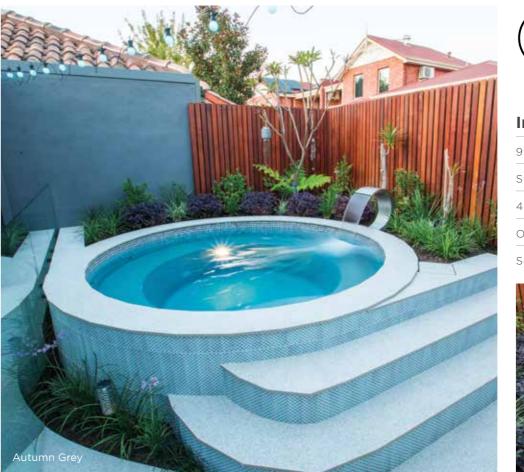

*Bellino Features**

Wide entry steps offering an entrance point to both the shallow and deep end

Long bench seating

Large uninterrupted swimming area

Designed for entertaining, recreation and exercise







Relaxing after a hard day's work is easy in this chic, geometric design.

#### **Castello Features**

Wide entry steps offering an entrance point to both the shallow and deep end

Long bench seating

Large uninterrupted swimming area

Designed for entertaining, recreation and exercise



The Amalfi boasts sleek geometric lines with all the features of a modern pool design.





#### Amalfi Features

Wide entry steps offering an entrance point to both the shallow and deep end

Long bench seating

Large uninterrupted swimming area

Designed for entertaining, recreation and exercise





#### Infinity Features

9'10" diameter (11'2" external)

Step for easy entry and exit from the pool

4'10" wide bench seat around the perimeter

Optional spa jets for a complete hydrotherapy experience

Softer, organic design that blends with your landscaping



Make your small backyard even more functional and stylish with the Infinity round plunge pool. Enjoy your own pool without needing a lot of room and spend more time outside with your family.



#### Aqua Ledge Features

13'1" long x 6'7" wide

Consistent depth of 6"

Can be added to any Aqua Technics pool that is 6'7" and above in width or length

Colour can be matched to your pool

Add loungers to create the ultimate adult poolside relaxation zone





Enjoy resort style living in your own backyard with the Aqua Ledge addition