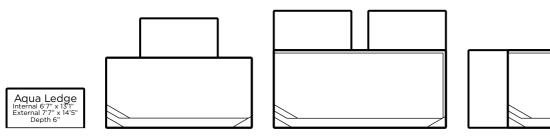

#### Aqua Ledge Features

13'1" long x 6'7" wide

Consistent depth of 6"

Can be added to any Aqua Technics pool that is 6'7" and above in width or length

Colour can be matched to your pool

Add loungers to create the ultimate adult poolside relaxation zone

Enjoy resort style living in your own backyard with the Aqua Ledge addition to your pool. Enjoy that holiday feeling with your family every day.

Create your dream outdoor entertaining area with a spillway spa or wading pool to complement your new pool.