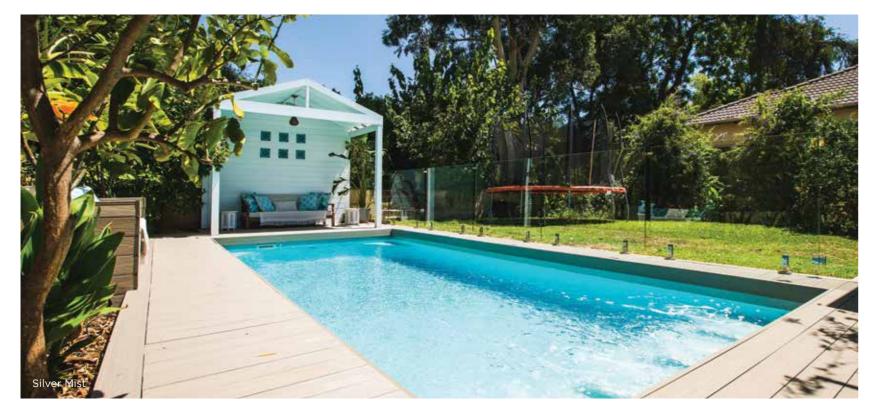

## Step into the cool water of the Terazza and swim your worries away.

#### Terazza Features

Extra long entry steps in the shallow end for easy access

Wider second entry step creates the perfect spot to sit and relax

Escape to paradise Elysian Features with the Elysian and Extra long entry steps in the shallow end for easy access experience a luxurious Wider second entry step creates the perfect spot to sit and relax hideaway in your own backyard with this stylish design.