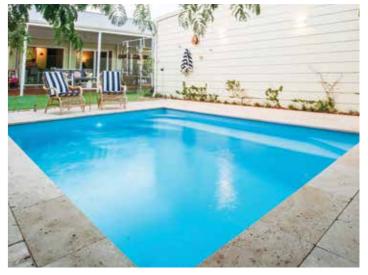

1′4″ wide extended bench seat along one side of the pool

The Alto gives you the best of both worlds swimming and relaxing.

#### **Alto Features**

Wide seating ledge - running the length of the pool, perfect for taking a break and relaxing or splashing with the kids

Deep plunge style pool perfect for courtyards

Corner side entry steps for easy access into the shallow end