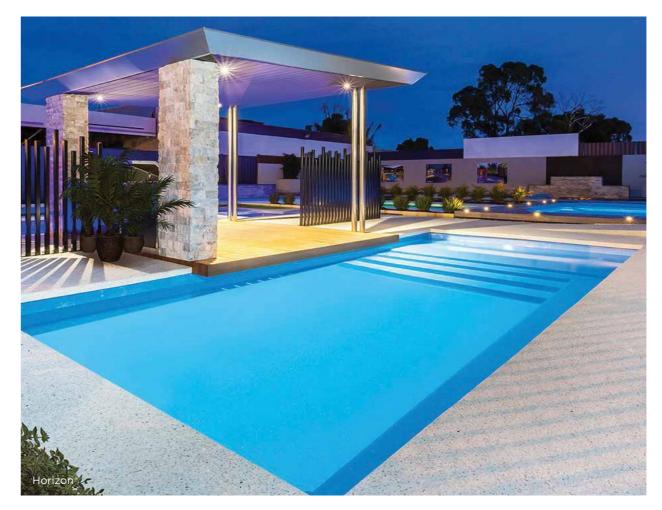

Have a beach party in your own backyard with the Bedarra design.

The Hayman is packed with so many features you won't need to leave home all summer.

#### **Hayman Features**

Beach entry area

Full-length bench seat down one side

Safety ledge providing a resting spot for children learning to swim

Extra-long entry steps in the shallow end

Deep end exit steps