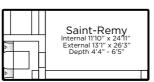

Uninterrupted swimming area end to end swimming

Corner side entry steps for easy access into the shallow end

Create your own backyard sanctuary and relax poolside on warm summer nights with the Saint-Remy.

#### Saint-Remy Features

Wide entry step and large landing area with option to add air bubbles

6'5" x 6'10" and 3'2" deep spa zone that can be heated separately from the pool

Cascading spillway between the spa and pool

1'4" wide extended bench seat along one side of the pool