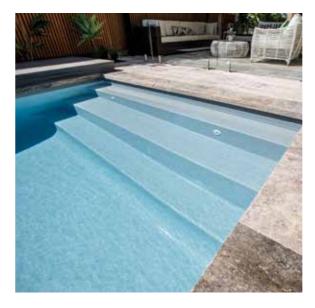

#### Terazza Features

Extra long entry steps in the shallow end for easy access

Wider second entry step creates the perfect spot to sit and relax

Escape to paradise Elysian Features with the Elysian and Extra long entry steps in the shallow end for easy access experience a luxurious Wider second entry step creates the perfect spot to sit and relax hideaway in your own backyard with this stylish design.