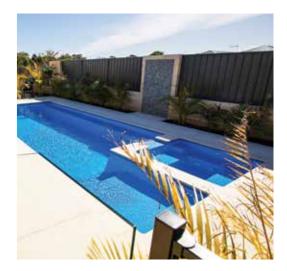

cess into the shallow end

Create your own backyard sanctuary and relax poolside on warm summer nights with the Saint-Remy.





#### Saint-Remy Features

Wide entry step and large landing area with option to add air bubbles

6'5" x 6'10" and 3'2" deep spa zone that can be heated separately from the pool

Cascading spillway between the spa and pool

1'4" wide extended bench seat along one side of the pool





## Enjoy an indulgent pool and spa combination experience in your own backyard with the Saint-Louis.



#### Saint-Louis Features

Wide entry step and large landing area with option to add air bubbles

6'5" x 6'10" and 3'2" deep spa zone that can be heated separately from the pool

Cascading spillway between the spa and pool

1′4″ wide extended bench seat along one side of the pool







The Alto gives you the best of both worlds swimming and relaxing.

#### **Alto Features**

Wide seating ledge - running the length of the pool, perfect for taking a break and relaxing or splashing with the kids

Deep plunge style pool perfect for courtyards

Corner side entry steps for easy access into the shallow end



The Latina is the perfect plunge pool solution for your backyard or courtyard area.





#### Latina Features

Wide seating ledge - running the length of the pool, perfect for taking a break and relaxing or splashing with the kids

Deep plunge style pool perfect for courtyards

Corner side entry steps for easy access into the shallow end

Step out to your very own outdoor retreat with the Haven. With curves in all the right places, this kidney shaped design is sure t